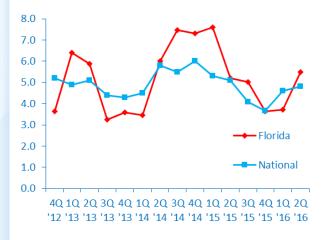

IDA'S MIGHTY MIDDLE MARKET

### Florida's Middle Market Defined

**ANNUAL REVENUE** 

\$10MM-\$1B

5







**NEARLY** 

7,000

**BUSINESSES** 



**MORE THAN** 

\$277B

IN ANNUAL REVENUE



**REPRESENTS** 

0.4%

OF ALL FLORIDA COMPANIES



**GENERATES** 

25%

OF ALL FLORIDA
BUSINESS REVENUE



**EMPLOYS** 

21%

OF THE FLORIDA WORKFORCE



## **Diverse**



construction 11.6%



9.6%



RETAIL TRADE
12.4%



FINANCE & INSURANCE

6.1%



PROFESSIONAL SERVICES 7.8%



MANUFACTURING 11.3%



WHOLESALE TRADE

14.4%



AGRICULTURE 0.8%



TRANSPORTATION & WAREHOUSING

3.3%

SOURCE: 2014 D&B DATA



# **2Q 2016 | STATE MIDDLE MARKET INDICATOR**

# FLORIDA GROWTH VS. NATIONAL

### Revenue Growth past 12 months



### **Employment Growth past 12 months**



#### Revenue Growth next 12 months



### **Employment Growth next 12 months**



IN COLLABORATION WITH