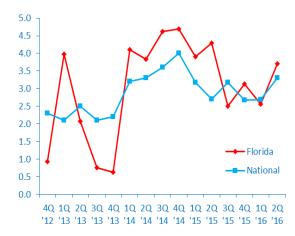

ddle Market Defined

**ANNUAL REVENUE** 

\$10MM-\$1B

5







**NEARLY** 

7,000

**BUSINESSES** 



**MORE THAN** 

\$277B

IN ANNUAL REVENUE



**REPRESENTS** 

0.4%

OF ALL FLORIDA COMPANIES



**GENERATES** 

25%

OF ALL FLORIDA
BUSINESS REVENUE



**EMPLOYS** 

21%

OF THE FLORIDA WORKFORCE



## **Diverse**



construction 11.6%



9.6%



RETAIL TRADE
12.4%



FINANCE & INSURANCE

6.1%



PROFESSIONAL SERVICES 7.8%



MANUFACTURING 11.3%



WHOLESALE TRADE

14.4%



AGRICULTURE 0.8%



TRANSPORTATION & WAREHOUSING

3.3%

SOURCE: 2014 D&B DATA



# **2Q 2016 | STATE MIDDLE MARKET INDICATOR**

# FLORIDA GROWTH VS. NATIONAL

### Revenue Growth past 12 months



### **Employment Growth past 12 months**



#### Revenue Growth next 12 months



### **Employment Growth next 12 months**



IN COLLABORATION WITH