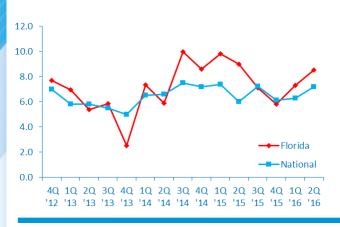

T | | | | | | | | | |

50%

69%

79%

IN COLLABORATION WITH









### MEET FLORIDA'S MIGHTY MIDDLE MARKET

### Florida's Middle Market Defined

**ANNUAL REVENUE** 

\$10MM-\$1B

5







**NEARLY** 

7,000

**BUSINESSES** 



**MORE THAN** 

\$277B

IN ANNUAL REVENUE



**REPRESENTS** 

0.4%

OF ALL FLORIDA COMPANIES



**GENERATES** 

25%

OF ALL FLORIDA
BUSINESS REVENUE



**EMPLOYS** 

21%

OF THE FLORIDA WORKFORCE



## **Diverse**



construction 11.6%



9.6%



RETAIL TRADE
12.4%



FINANCE & INSURANCE

6.1%



PROFESSIONAL SERVICES 7.8%



MANUFACTURING 11.3%



WHOLESALE TRADE

14.4%



AGRICULTURE 0.8%



TRANSPORTATION & WAREHOUSING

3.3%

SOURCE: 2014 D&B DATA



# **2Q 2016 | STATE MIDDLE MARKET INDICATOR**

# FLORIDA GROWTH VS. NATIONAL

### Revenue Growth past 12 months



### **Employment Growth past 12 months**



#### Revenue Growth next 12 months



### **Employment Growth next 12 months**



IN COLLABORATION WITH