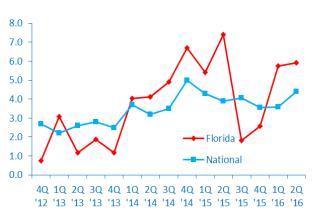

# FLORIDA GROWTH VS. NATIONAL

### **Employment Growth next 12 months**

IN COLLABORATION WITH